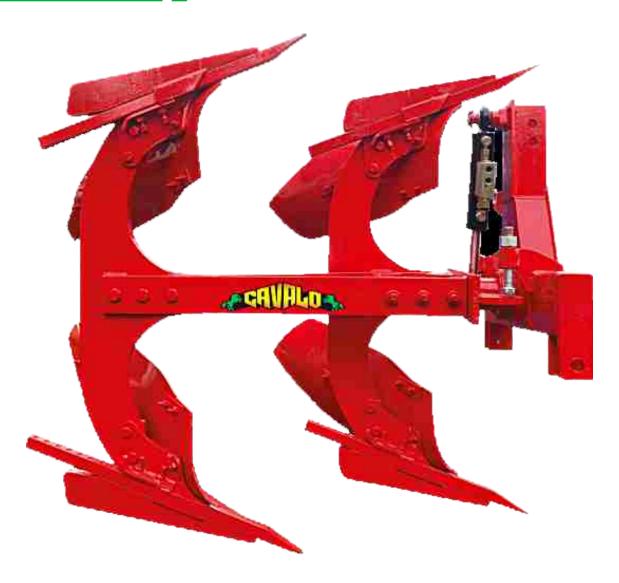

## M B Plough - S Series

| SPECIFICATIONS           |             |             |              |              |
|--------------------------|-------------|-------------|--------------|--------------|
| MODEL                    | SH360       | SH390       | SH400        | SH450        |
| Size                     | 10          | 12          | 14           | 16           |
| Frame (MM)               | 980*405*100 | 985*410*100 | 1080*435*100 | 1130*470*100 |
| Main Shaft               | 78 mm       | 78 mm       | 78 mm        | 78 mm        |
| Tyne                     | 28 mm       | 28 mm       | 28 mm        | 28 mm        |
| Working Width            | 20-24"      | 25-27"      | 28-32"       | 30-32"       |
| Height                   | 50          | 53          | 53           | 53           |
| Blade                    | 12 mm       | 12 mm       | 12 mm        | 12 mm        |
| Mould Bourd              | 8 mm        | 8 mm        | 8 mm         | 8 mm         |
| Shovel                   | 25*32       | 25*32       | 25*32        | 25*32        |
| Bearing                  | 32016       | 32016       | 32016        | 32016        |
| Adjustment               | Hydraulic   | Hydraulic   | Hydraulic    | Hydraulic    |
| Distance<br>between tyne | 10"         | 12"         | 14"          | 16"          |
| Depth of cut             | 12-14"      | 12-14"      | 12-14"       | 12-14"       |
| Weight (Approx)          | 360 kg      | 390 kg      | 400 kg       | 450 kg       |
| Power required           | 35-40       | 40-45       | 45-50        | 50-60        |