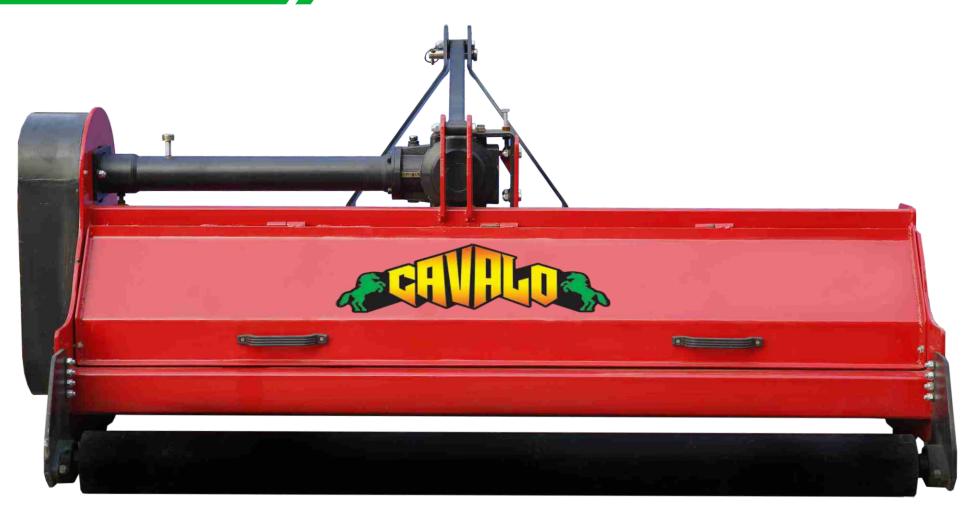

# **Mulcher - A Series**

## **Mulcher - A Series**

| SPECIFICATIONS |                   |                                           |                  |                    |                |
|----------------|-------------------|-------------------------------------------|------------------|--------------------|----------------|
| Model          | HP/KW             | "Y" Blade/<br>Straight<br>Blade<br>(Qty.) | Hammer<br>(Qty.) | Weight<br>(Kg/Lbs) | LWH            |
| AG5Y/H-32/16   | 45-80/33.55-59.65 | 32/16                                     | 16               | 532/1153           | 2140/1150/1110 |
| AG5Y/H-36/18   | 45-80/33.55-59.65 | 36/18                                     | 18               | 558/1230           | 3990/1150/1110 |
| AG6Y/H-40/20   | 45-80/33.55-59.65 | 40/20                                     | 20               | 591/1303           | 5840/1150/1110 |
| AG7Y/H-44/22   | 45-80/33.55-59.65 | 44/22                                     | 22               | 650/1433           | 7690/1150/1110 |

#### **SALIENT FEATURES**

- Double shielded box frame.
- Central gearbox with free wheel clutch @540 rpm.
- External setting of the belts.
- Adjustable rear roller.
- Three point hitch, Category 1-2.
- 4 V-belts BX Type side transmission.