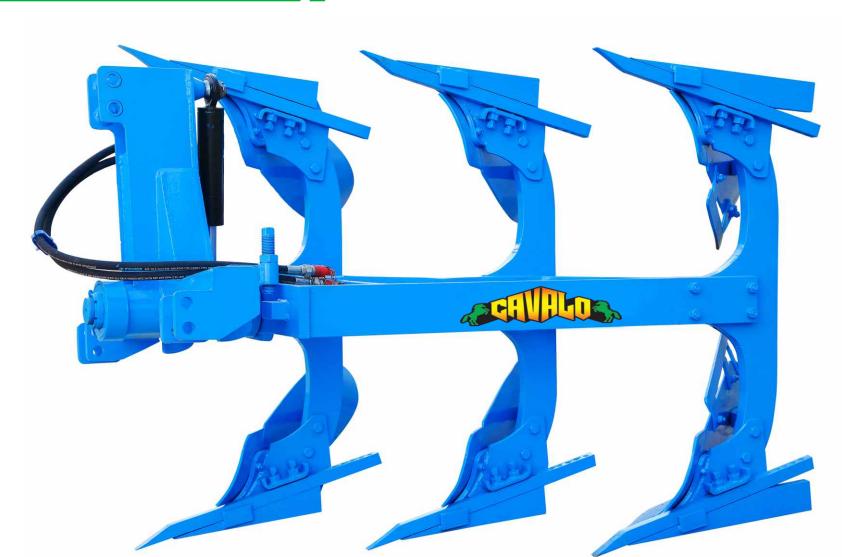

## M B Plough - B Series

## M B Plough - B Series

| SPECIFICATIONS        |           |           |           |           |
|-----------------------|-----------|-----------|-----------|-----------|
| MODEL                 | BA360     | BA400     | BA450     | BA500     |
| No of Furrows         | 2         | 2         | 2         | 2         |
| Main Shaft            | 78 mm     | 78 mm     | 78 mm     | 78 mm     |
| Tyne                  | 28 mm     | 28 mm     | 28 mm     | 28 mm     |
| Working Width         | 12-14"    | 12-14"    | 12-14"    | 12-14"    |
| Working Depth         | 8-14''    | 8-14''    | 8-14''    | 8-14"     |
| Blade                 | 12 mm     | 12 mm     | 12 mm     | 12 mm     |
| Mould Bourd           | 8 mm      | 8 mm      | 8 mm      | 8 mm      |
| Adjustment            | Hydraulic | Hydraulic | Hydraulic | Hydraulic |
| Depth of cut          | 12-14"    | 12-14"    | 12-14"    | 12-14"    |
| Weight<br>(Approx) Kg | 360       | 400       | 450       | 500       |
| Power required HP     | 35-40     | 40-45     | 45-50     | 50-60     |
| Leg Size              | 32        | 35        | 35        | 35        |

## **SALIENT FEATURES**

- Unmatched reliable hydraulic turn over system.
- Strong tubular frame with hight adjustment drawbar & strong turn over shaft.
- High inter body and ground clearance.
- Grinds the soil well with easy adjustment working width.
- Less load on tractor, works on low HP.
- Better grip of the tyres leading less wear & tear.