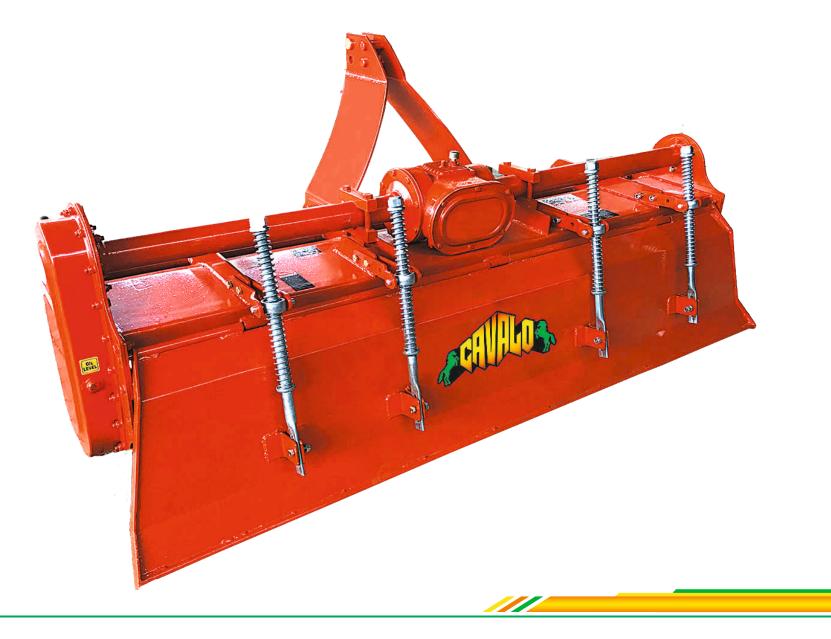

# **Rotavator - Gold - A Series**

| SPECIFICATIONS  |              |              |              |              |  |  |  |  |  |  |
|-----------------|--------------|--------------|--------------|--------------|--|--|--|--|--|--|
| MODEL           | AG1005       | AG1006       | AG1007       | AG1008       |  |  |  |  |  |  |
| Working Width   | 5ft          | 6ft          | 7ft          | 8ft          |  |  |  |  |  |  |
| No. of Blade    | 36           | 42           | 48           | 54           |  |  |  |  |  |  |
| Weight in Kg    | 400          | 420          | 440          | 460          |  |  |  |  |  |  |
| Sheet           | 4mm          | 4mm          | 4mm          | 4mm          |  |  |  |  |  |  |
| RPM             | 540/720/1000 | 540/720/1000 | 540/720/1000 | 540/720/1000 |  |  |  |  |  |  |
| Tractor HP      | 35-50        | 40-55        | 45-60        | 50-65        |  |  |  |  |  |  |
| Side Gear Ratio | 20x35x28     | 20x35x28     | 20x35x28     | 20x35x28     |  |  |  |  |  |  |
| Crown/Pinion    | 11x22        | 11x22        | 11x22        | 11x22        |  |  |  |  |  |  |

### SALIENT FEATURES

- Heavy duty, versatile rotavator suitable for all kinds of soil.
- Equipped with latest technology.
- More efficient due to spring loaded adjustable trailing board.
- High quality of steel used to provide super endurance.
- Very low maintenance and low fuel consumption.
- Durable and long lasting product.