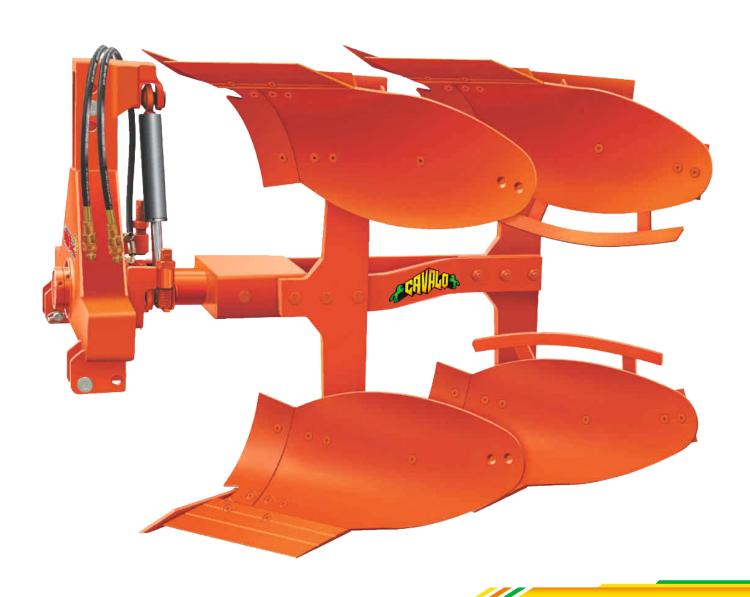

## M B Plough - G Series

| SPECIFICATIONS               |                          |
|------------------------------|--------------------------|
| Size                         | 2 Furrow                 |
| Number of Tynes              | 3 & 4                    |
| Tyne Type                    | 490 x 231 mm Profile cut |
| Mould Board                  | 8 mm                     |
| Shovel [Point]               | EN - 42 Forged           |
| 3 Point Linkage              | 75 x 20 mm Flat          |
| Bearing                      | 32017                    |
| Adjustment                   | Hydraulic                |
| Width of Cut [Between Tynes] | 29 Inches                |
| Depth of Cut                 | 35 mm                    |
| Blade Type                   | En-8, Steel Blade        |

### **OPTIONS**

• Available in both board type Boron & Mild Steel (MS)

24 X 7 Service

#### **SALIENT FEATURES**

- It is designed to work in all type of soils, even for soil breaking, soil raising and soil turning.
- It can plough upto 12 inches deep and eliminates dryness for storing water.
- Designed to cope with trashy conditions with under-frame and adequate unit-to-unit clearance.
- It has special wear-resistant steel blades with bar points for even toughest ploughing.
- Durable: Bar points have longer life, as they can be extended till the last possible length
- Saves time and fuel due to higher efficiency

### **BENEFITS**

- Fitted with 12", 14" & 16" Mould board.
- Complete MS board with Boron Cutting blade

Contact us

Navdurga Agri Implements Pvt. Ltd.