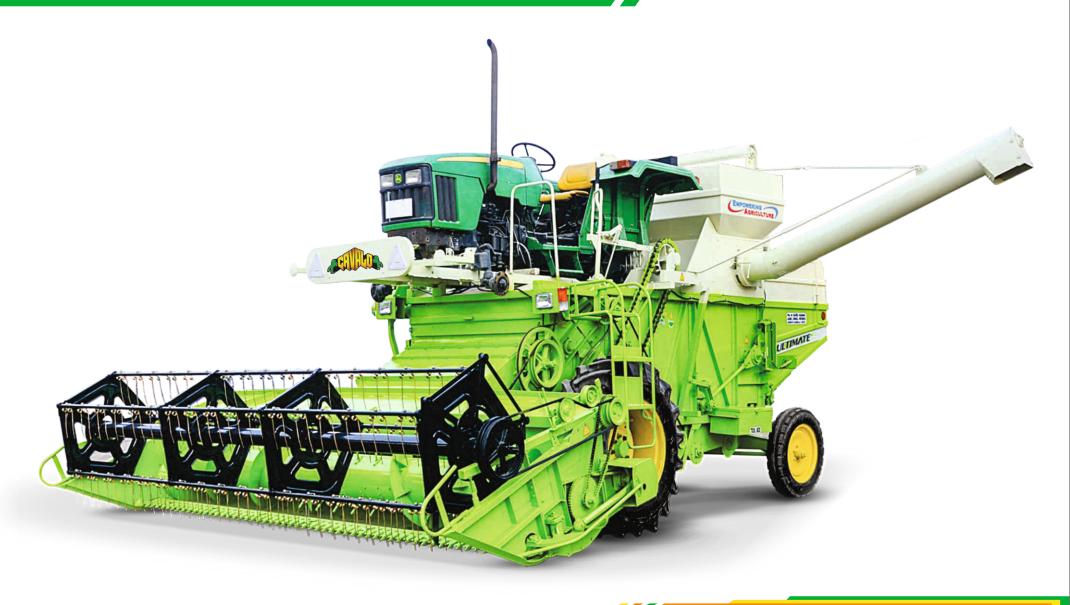

## Tractor Mounted Combine Harvester

## **Tractor Mounted Combine Harvester**

| SPECIFICATIONS        |                                                         |
|-----------------------|---------------------------------------------------------|
| Description           | B-525                                                   |
| Type of Prime Mover   | Any Tractor Above 45 HP                                 |
| Tyre Size Drive Wheel | As of Mounting Tractor 16.9 x 28 (12 Pr) Rear - 6.50/20 |
| Steering Wheel        | As per Mounted Tractor                                  |
| Cutter Bar Assy.      | Effective width 3600 mm , working width 3900 mm         |
| Thresher Drum         | 585 mm diameter                                         |
|                       | 1143 mm width                                           |
| Straw Walker          | 5 Nos, Stepped type                                     |
| Blower                | 1100 mm width - 4 blade                                 |
| Blade Size            | 1075 mm x 128 mm                                        |
| Main Drive            | 2" Heavy duty chain                                     |